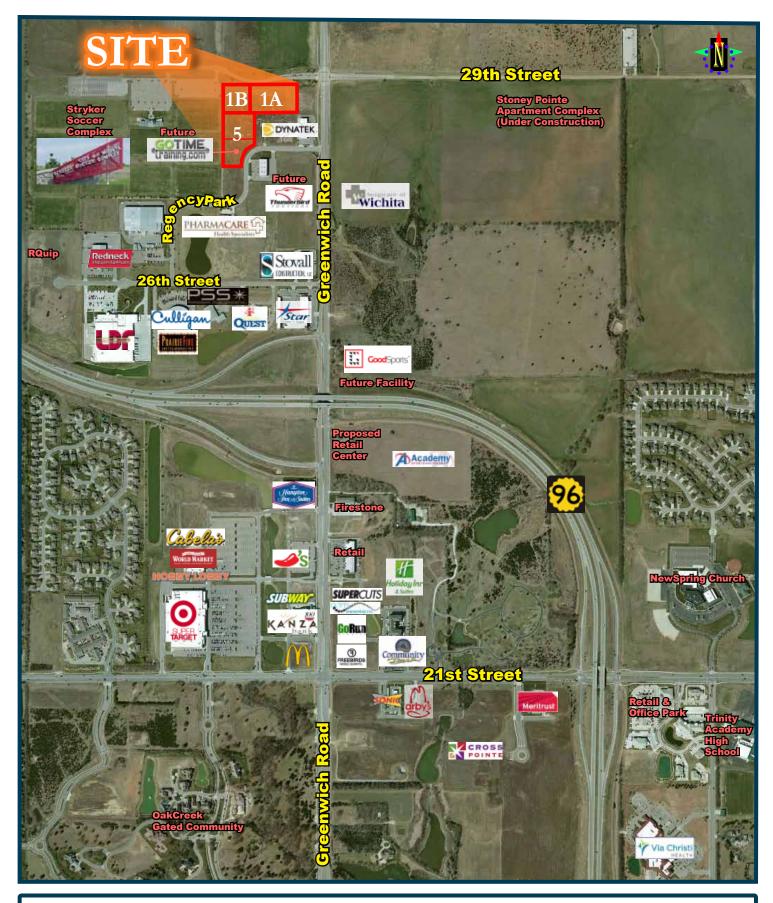

• Area Neighbors Include Culligan Water Systems, Stryker Soccer Complex, Image Quest, Academy Sports, Super Target, Cabela's, Dynatek, Star Lumber, Surgicare of Wichita, Colonel James Jabara Airport, and more

In Close Proximity to Jabara Airport

ContactDan Unruh, CCIM(316) 618-1100Information:danunruh@insitere.com

Curt Robertson (316) 618-1100 crobertson@insitere.com

K-96 & Greenwich, Wichita, KS