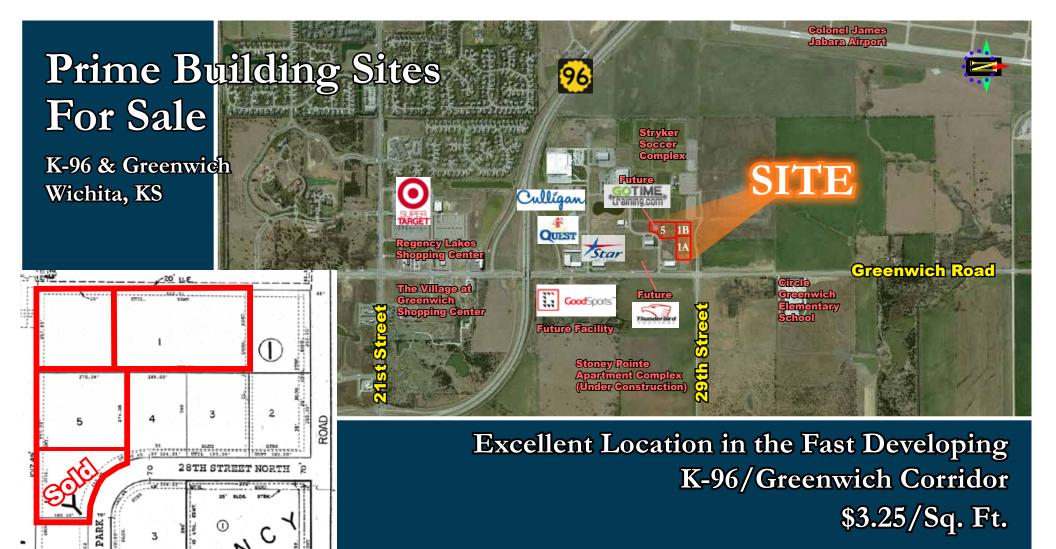

- Access from K-96
- Zoned Limited Industrial
- Approximately 5.19 Acres Available (Will Divide)

| Lot | Acres | SF      | Price/SF |
|-----|-------|---------|----------|
| 1A  | 2.36  | 102,788 | \$3.25   |
| 1B  | 1.38  | 60,002  | \$3.25   |
| 5   | 1.46  | 63,442  | \$3.25   |

• Area Neighbors Include Culligan Water Systems, Stryker Soccer Complex, Image Quest, Academy Sports, Super Target, Cabela's, Dynatek, Star Lumber, Surgicare of Wichita, Colonel James Jabara Airport, and more

In Close Proximity to Jabara Airport

ContactDan Unruh, CCIM(316) 618-1100Information:danunruh@insitere.com

Curt Robertson (316) 618-1100 crobertson@insitere.com

K-96 & Greenwich, Wichita, KS